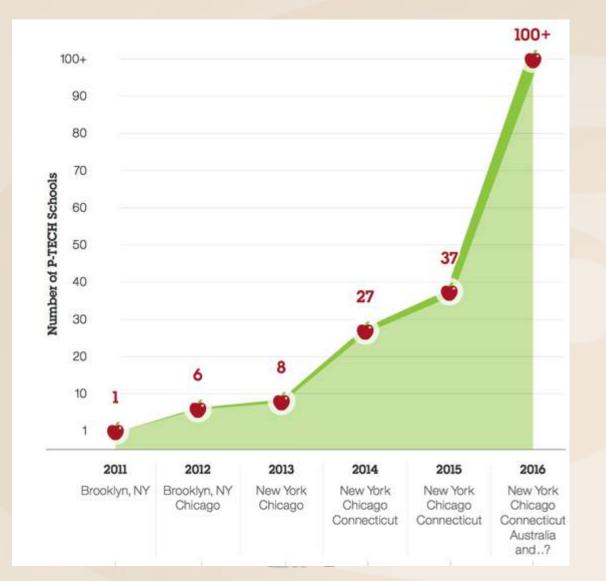

## A New Model

Harvard Graduate School of Education "Pathways to Prosperity" (Feb. 2011) The new model is a diversified approach with multiple paths better designed to meet the interests of young people and the needs of employers and their 21<sup>st</sup> century workforce.



2011 New York City Mayor Michael Bloomberg worked with IBM in Brooklyn's Crown Heights neighborhood



#### The Pathways in Technology Early College High School





## The P-Tech Model

- Merges high school and college
- Graduates students in six years or less
- Employers are involved
- High school diploma plus an associate's degree
- Students earn the associate's degree for free, thanks to a community partnerships
- Students graduate with a job offer







#### P-Tech 9-to-14 Schools are gaining momentum



# P-Tech has received a great deal of national media coverage



Read More >>

A new concept in higher education is already producing some high achievers As the litany of complaints about the quality of education and its relevance to the





S

More from The Economist My Subscription The Economist World politics Business & finance Economics Science & technology Culture

#### **Educating technologists Business high school**

#### Companies struggling to find talent are looking to teenagers

Jul 18th 2015 | NEWBURGH, NEW YORK | From the print edition

RADCLIFFE SADDLER began working at IBM, where he analyses market trends, on July 13th. He applies his programming and technical skills to a digital platform that provides market research to his colleagues. It is a good job: he makes \$50,000