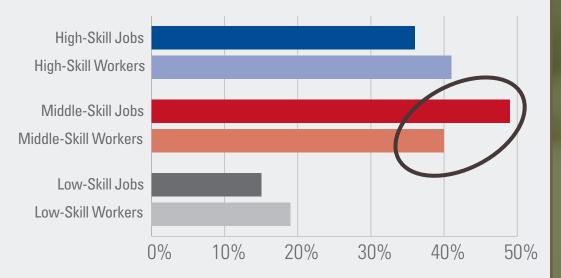

Centers**







#### **Companies across many categories**



### 3 Primary Reasons:

There's a crisis with high school graduates today

Your region's economy faces even greater workforce challenges in the future Employers in your area face mounting workforce challenges today

#### 1. Historically many high school graduates face a dead end High schools are mostly wired to drive people to higher education. Yet, only 30 percent of high school students actually go on to college.



## 2. Employers across Virginia are looking for qualified workers today

#### There is a "Middle Skills" gap

Middle-skill jobs account for 49 percent of Virginia's labor market, but only 40 percent of the state's workers are trained to the middle-skill level.

#### Jobs and Workers by Skill Level, Virginia, 2012



*Source: NSC analysis of Bureau of Labor Statistics Occupational Employment Statistics by State, May 2012 and American Community Survey data, 2012.* 

Nearly 60% of the fastest growing occupations in the region typically require less than a 4-year degree.

18 **9** 

Source: Opportunity, Inc. 2012 "Driving Hampton Roads' Competitiveness"





#### **Norfolk Naval Shipyard**

#### "Trying to find skilled trades workers has become very challenging - the port of Hampton Roads is home to so many ship-repair facilities."

Jeff Cunningham Spokesperson Norfolk Naval Shipyard

Source: The Virginian-Pilot -December 20, 2014







3. Your region's economy faces even greater workforce challenges in the future





"In less than a decade, Virginia will need skilled workers for nearly 1.5 million jo